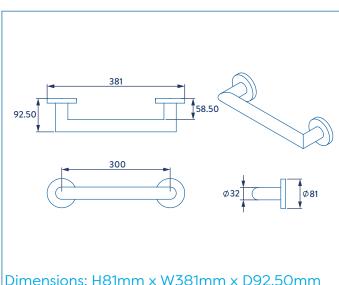

## **FEATURES**

32mm diameter bar for easier gripping. Provides confidence and stability when getting in or out of the bath or shower. Maximum loading is 100kg/220lbs/15st 10lbs when fitted to a solid wall.